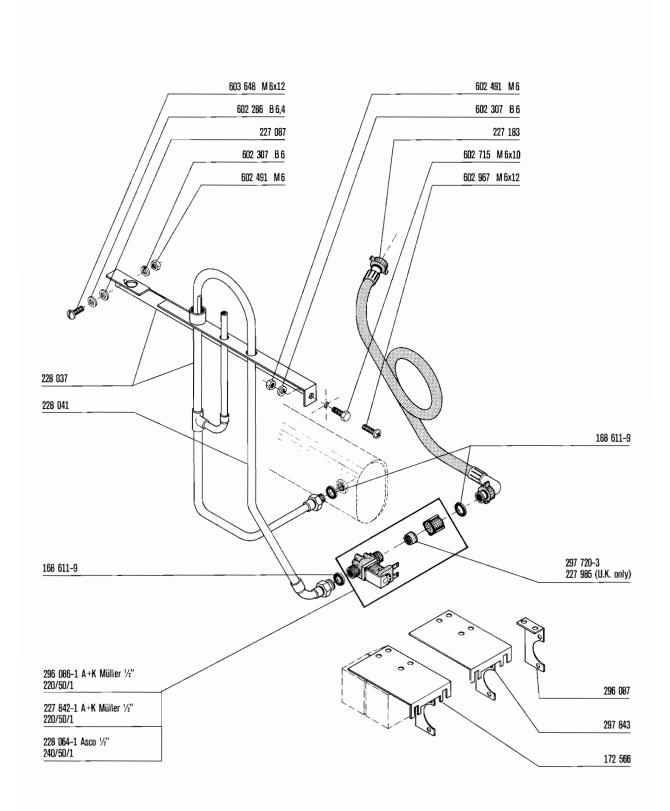

Water feed pipework (for booster models) with vacuum-breaker Conduite de raccordement d'eau (pour modèles à chaudière) avec brise-vide WM-200 WM-200 DK

Wasserzulaufleitung (für Modelle mit Boiler) und Rücksaugeverhinderer Water toever pyp (voor modelen met booster) en ontluchter

**WM-200 K** 

HOBART Wasserzulaufleitung (für Modelle mit Boiler) und Rücksaugeverhinderer Water toever pyp (voor modelen met booster) en ontluchter

Doseur de produit mouillant Dosiergerät Spoelmiddel doseerapparaat WM-200 K WM-200 DK