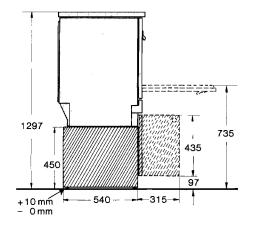

## Details and Dimensions Détails et Dimensions Details und Abmessungen

| Contents                                                                                                                                                                                                                                                                                                                                                                                                                                                                       | Sommaire                                                                  |
|--------------------------------------------------------------------------------------------------------------------------------------------------------------------------------------------------------------------------------------------------------------------------------------------------------------------------------------------------------------------------------------------------------------------------------------------------------------------------------|---------------------------------------------------------------------------|
| Frame and side panels                                                                                                                                                                                                                                                                                                                                                                                                                                                          | Chassis et habillages                                                     |
| Strainer, washarms, tank heating and door end switch                                                                                                                                                                                                                                                                                                                                                                                                                           | Filtres, bras de lavage, réchauffage et interrupteur de porte             |
| Motor, washpump and drain unit                                                                                                                                                                                                                                                                                                                                                                                                                                                 | Ensemble moteur, pompe de lavage et vidage 8                              |
| Mounting plate with electrical parts 9                                                                                                                                                                                                                                                                                                                                                                                                                                         | Tableau de bord avec auxiliaires électriques 9                            |
| Door and front panel                                                                                                                                                                                                                                                                                                                                                                                                                                                           | Porte et habillage 10                                                     |
| Booster 4.5 - 6 kW                                                                                                                                                                                                                                                                                                                                                                                                                                                             | Chaudière 4,5 - 6 kW                                                      |
| Water feed pipework (for booster models) without vacuum-breaker                                                                                                                                                                                                                                                                                                                                                                                                                | Conduite de raccordement d'eau (pour modèles à chaudière) sans brise-vide |
| Water feed pipework (for booster models) with vacuum-breaker                                                                                                                                                                                                                                                                                                                                                                                                                   | Conduite de raccordement d'eau (pour modèles à chaudière) avec brise-vide |
| Rinse agent dispenser                                                                                                                                                                                                                                                                                                                                                                                                                                                          | Doseur de produit mouillant                                               |
| Upper and lower rack – DK 4.5 - 6 17, 18                                                                                                                                                                                                                                                                                                                                                                                                                                       | Casiers, supérieur et inférieur – DK 4,5 - 6 17, 18                       |
| Detergent dispenser                                                                                                                                                                                                                                                                                                                                                                                                                                                            | Doseur de produit tensio-activ                                            |
| Supporting frame                                                                                                                                                                                                                                                                                                                                                                                                                                                               | Bâti inférieur                                                            |
|                                                                                                                                                                                                                                                                                                                                                                                                                                                                                |                                                                           |
| Racks 21                                                                                                                                                                                                                                                                                                                                                                                                                                                                       | Paniers                                                                   |
| Inhalt                                                                                                                                                                                                                                                                                                                                                                                                                                                                         | Paniers                                                                   |
|                                                                                                                                                                                                                                                                                                                                                                                                                                                                                |                                                                           |
| Inhalt                                                                                                                                                                                                                                                                                                                                                                                                                                                                         | Inhoud                                                                    |
| Inhalt  Gestell und Verkleidung 5  Siebsystem, Wascharm, Tankheizung und                                                                                                                                                                                                                                                                                                                                                                                                       | Inhoud  Fram en riypanelen                                                |
| Inhalt  Gestell und Verkleidung                                                                                                                                                                                                                                                                                                                                                                                                                                                | Inhoud  Fram en riypanelen                                                |
| Inhalt  Gestell und Verkleidung                                                                                                                                                                                                                                                                                                                                                                                                                                                | Inhoud  Fram en riypanelen                                                |
| Inhalt  Gestell und Verkleidung                                                                                                                                                                                                                                                                                                                                                                                                                                                | Inhoud  Fram en riypanelen                                                |
| Inhalt  Gestell und Verkleidung                                                                                                                                                                                                                                                                                                                                                                                                                                                | Inhoud  Fram en riypanelen                                                |
| Inhalt  Gestell und Verkleidung                                                                                                                                                                                                                                                                                                                                                                                                                                                | Inhoud  Fram en riypanelen                                                |
| Inhalt  Gestell und Verkleidung                                                                                                                                                                                                                                                                                                                                                                                                                                                | Inhoud  Fram en riypanelen                                                |
| Inhalt  Gestell und Verkleidung                                                                                                                                                                                                                                                                                                                                                                                                                                                | Inhoud  Fram en riypanelen                                                |
| Inhalt  Gestell und Verkleidung                                                                                                                                                                                                                                                                                                                                                                                                                                                | Inhoud  Fram en riypanelen                                                |
| Inhalt  Gestell und Verkleidung                                                                                                                                                                                                                                                                                                                                                                                                                                                | Inhoud  Fram en riypanelen                                                |
| Inhalt  Gestell und Verkleidung 5 Siebsystem, Wascharm, Tankheizung und Endschalter 6,7  Motor, Waschpumpe und Ablauf-Einheit 8  Montageplatte mit Elektroteilen 9  Tür und Verkleidung 10  Durchlauferhitzer 4,5 - 6 kW 11  Wasserzulaufleitung (für Modelle mit Boiler) ohne Rücksaugeverhinderer 12, 13  Wasserzulaufleitung (für Modelle mit Boiler) und Rücksaugeverhinderer 14, 15  Dosiergerät 16  Oberer und unterer Korb – DK 4,5 - 6 17, 18  Reiniger-Dosiergerät 19 | Inhoud  Fram en riypanelen                                                |