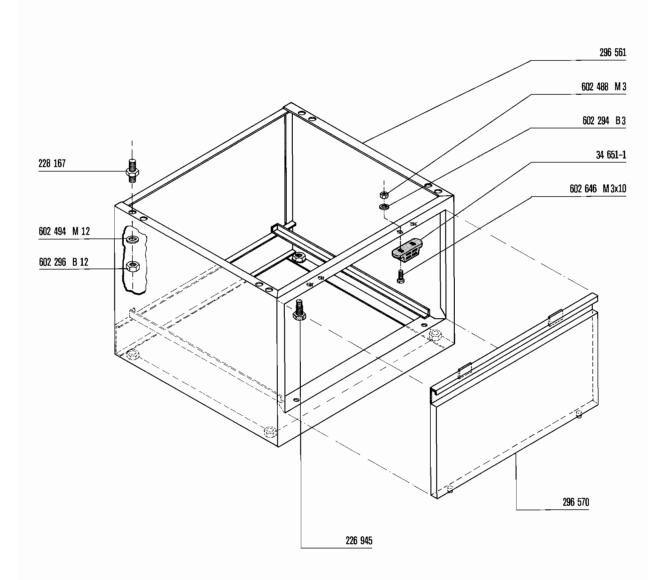

Frame and side panels Chassis et habillages Gestell und Verkleidung Fram en riypanelen

Filtres, bras de lavage, réchauffage et interrupteur de porte

WM-200 WM-200 K WM-200 DK

Siebsystem, Wascharm, Tankheizung und Endschalter Zeef, wasarm, tankverwarming en deurschakelaar