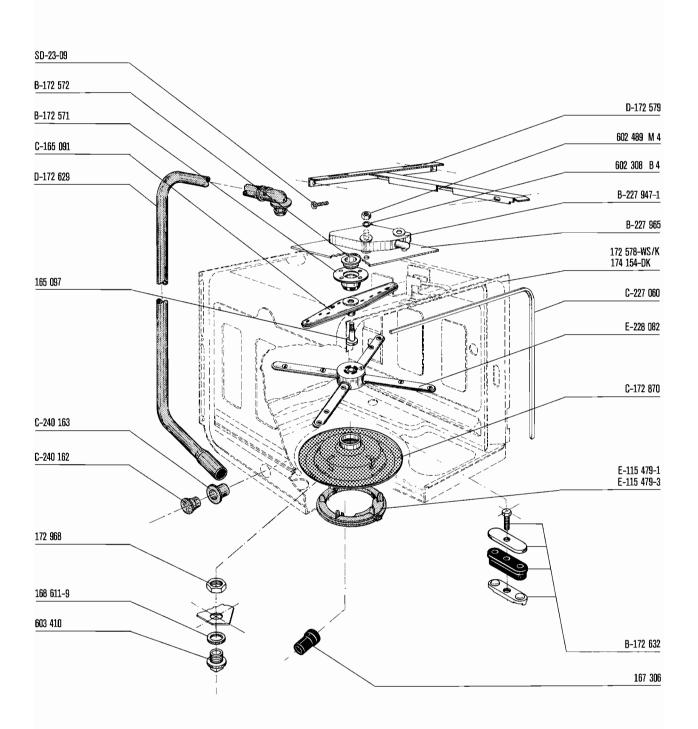

Siebsystem, Wascharm, Tankheizung und Endschalter Zeef, wasarm, tankverwarming en deurschakelaar

Motor, washpump and drain unit
Ensemble moteur, pompe de lavage et vidage
Motor, Waschpumpe und Ablauf-Einheit
Motor, waspump, en afvoer