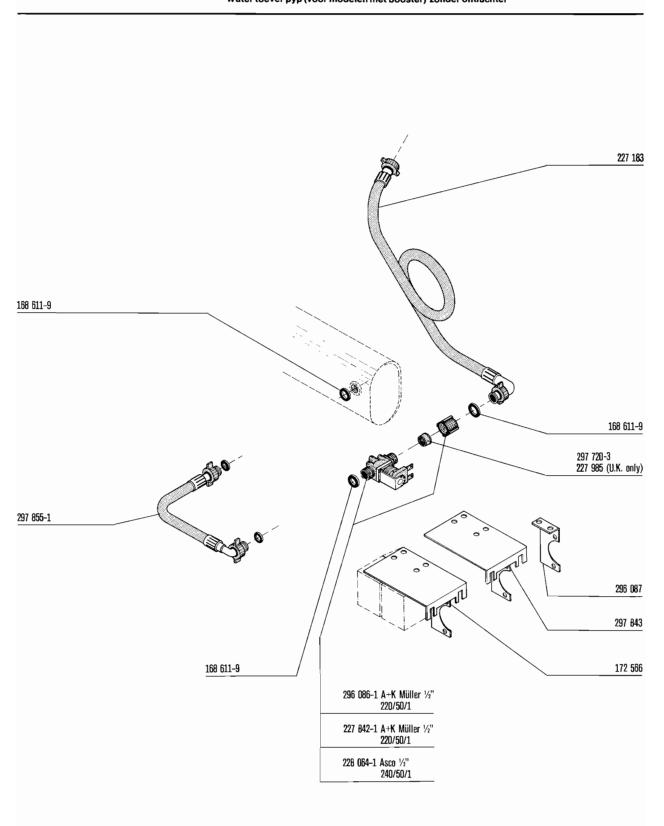

Water feed pipework (for booster models) without vacuum-breaker Conduite de raccordement d'eau (pour modèles à chaudière) sans brise-vide WM-200 DK

Wasserzulaufleitung (für Modelle mit Boiler) ohne Rücksaugeverhinderer Water toever pyp (voor modelen met booster) zonder ontluchter