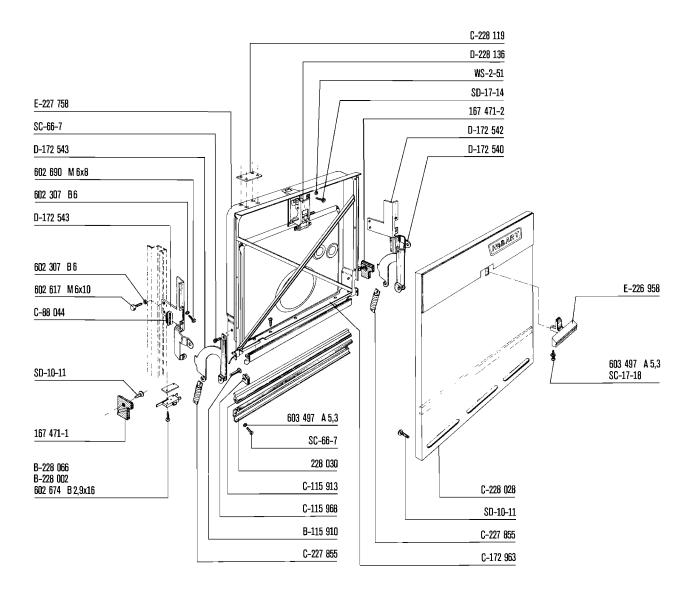

Frame and side panels Chassis et habillages Gestell und Verkleidung Fram en riypanelen

Filtres, bras de lavage, réchauffage et interrupteur de porte

WM-200 WM-200 K WM-200 DK

Siebsystem, Wascharm, Tankheizung und Endschalter Zeef, wasarm, tankverwarming en deurschakelaar