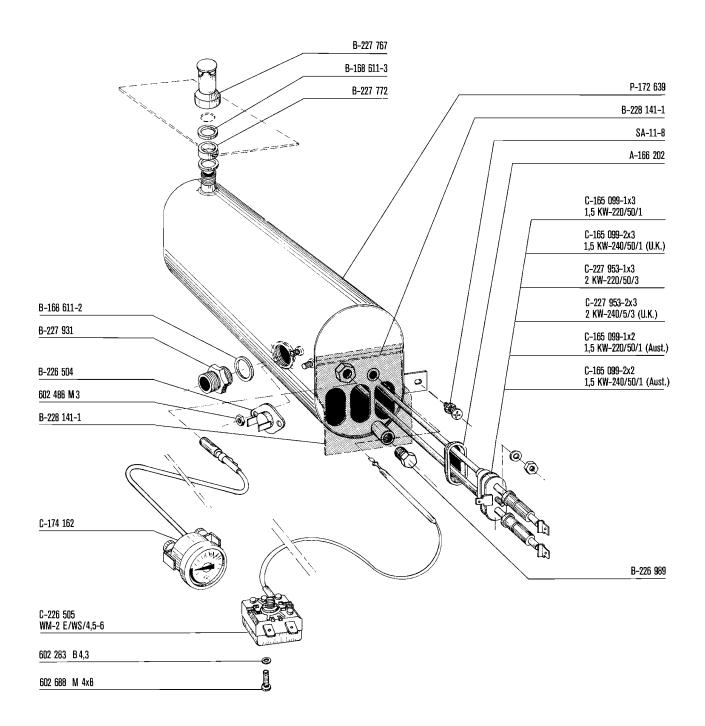

D-228 122-1 4,5 KW, 220/50/1
D-228 122-2 4,5 KW, 240/50/1
D-228 122-3 6,0 KW, 220/50/3
D-228 122-4 6,0 KW, 240/50/3
D-172 654-1 3,0 KW, 220/50/1 (Aust.)
D-172 654-2 3,0 KW, 240/50/1 (Aust.)

Wasserzulaufleitung (für Modelle mit Boiler) ohne Rücksaugeverhinderer Water toever pyp (voor modelen met booster) zonder ontluchter

Water feed pipework (for booster models) without vacuum-breaker Conduite de raccordement d'eau (pour modèles à chaudière) sans brise-vide WM-200 DK

Wasserzulaufleitung (für Modelle mit Boiler) ohne Rücksaugeverhinderer Water toever pyp (voor modelen met booster) zonder ontluchter