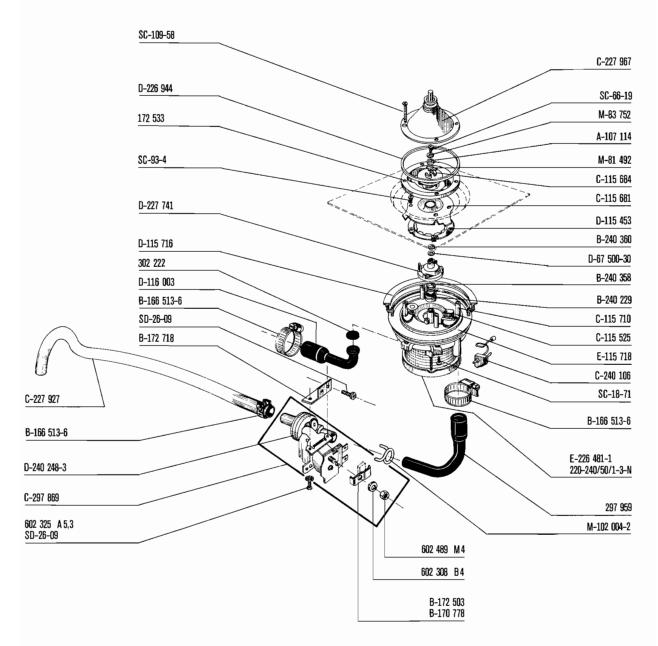

Siebsystem, Wascharm, Tankheizung und Endschalter Zeef, wasarm, tankverwarming en deurschakelaar

Motor, washpump and drain unit
Ensemble moteur, pompe de lavage et vidage
Motor, Waschpumpe und Ablauf-Einheit
Motor, waspump, en afvoer

WM-200 WM-200 K WM-200 DK

227 761-1 Pump and motor system assy 220-240/50/1-3-N
Ensemble pompe de lavage et moteur
Pumpe und Motor, komplett
Pump en motor, volledig

172 628-1 Pump and motor system assy (220/50/1-3-N, MOD. DK, nicht 1-phasig)
Ensemble pompe de lavage et moteur
Pumpe und Motor, komplett
Pump en motor, volledig