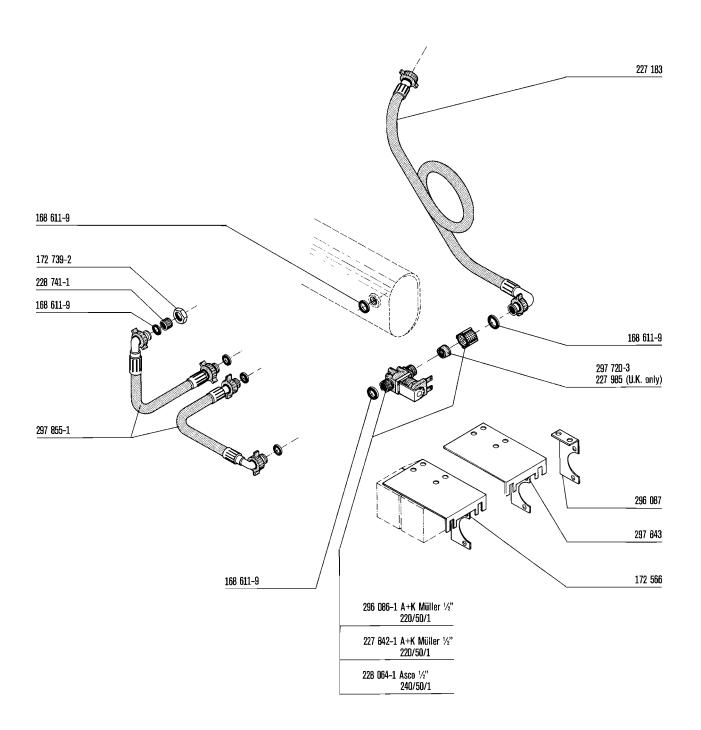

Water feed pipework (for booster models) without vacuum-breaker Conduite de raccordement d'eau (pour modèles à chaudière) sans brise-vide WM-200 DK

Wasserzulaufleitung (für Modelle mit Boiler) ohne Rücksaugeverhinderer Water toever pyp (voor modelen met booster) zonder ontluchter