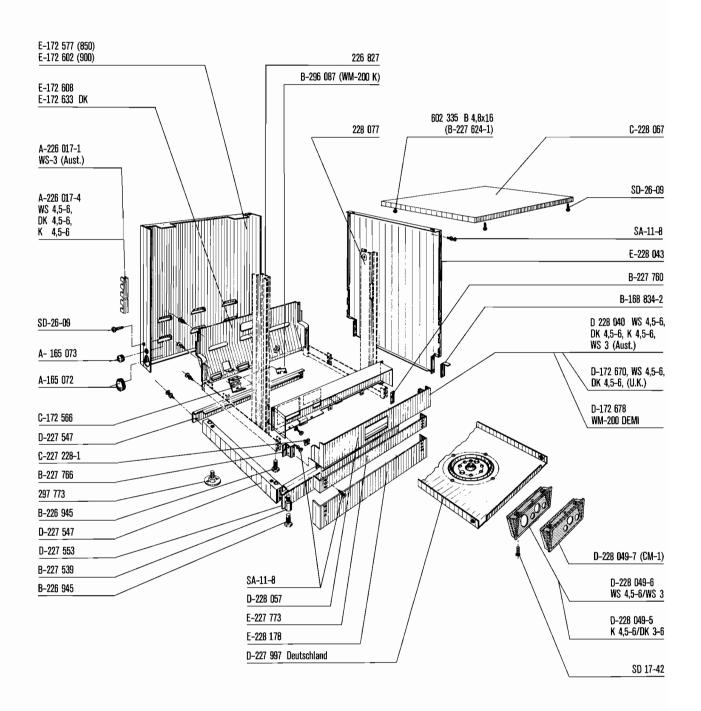

Frame and side panels Chassis et habillages Gestell und Verkleidung Fram en riypanelen

Filtres, bras de lavage, réchauffage et interrupteur de porte

WM-200 WM-200 K WM-200 DK

Siebsystem, Wascharm, Tankheizung und Endschalter Zeef, wasarm, tankverwarming en deurschakelaar