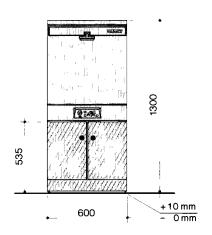

## Details and Dimensions Détails et Dimensions Details und Abmessungen

| Contents                                                                                                                                                                                                                                                                                                                                                                                                                                                                       | Sommaire                                                                  |
|--------------------------------------------------------------------------------------------------------------------------------------------------------------------------------------------------------------------------------------------------------------------------------------------------------------------------------------------------------------------------------------------------------------------------------------------------------------------------------|---------------------------------------------------------------------------|
| Frame and side panels                                                                                                                                                                                                                                                                                                                                                                                                                                                          | Chassis et habillages                                                     |
| Strainer, washarms, tank heating and door end switch                                                                                                                                                                                                                                                                                                                                                                                                                           | Filtres, bras de lavage, réchauffage et interrupteur de porte             |
| Motor, washpump and drain unit                                                                                                                                                                                                                                                                                                                                                                                                                                                 | Ensemble moteur, pompe de lavage et vidage 8                              |
| Mounting plate with electrical parts 9                                                                                                                                                                                                                                                                                                                                                                                                                                         | Tableau de bord avec auxiliaires électriques 9                            |
| Door and front panel                                                                                                                                                                                                                                                                                                                                                                                                                                                           | Porte et habillage 10                                                     |
| Booster 4.5 - 6 kW                                                                                                                                                                                                                                                                                                                                                                                                                                                             | Chaudière 4,5 - 6 kW                                                      |
| Water feed pipework (for booster models) without vacuum-breaker                                                                                                                                                                                                                                                                                                                                                                                                                | Conduite de raccordement d'eau (pour modèles à chaudière) sans brise-vide |
| Water feed pipework (for booster models) with vacuum-breaker                                                                                                                                                                                                                                                                                                                                                                                                                   | Conduite de raccordement d'eau (pour modèles à chaudière) avec brise-vide |
| Rinse agent dispenser                                                                                                                                                                                                                                                                                                                                                                                                                                                          | Doseur de produit mouillant                                               |
| Upper and lower rack – DK 4.5 - 6 17, 18                                                                                                                                                                                                                                                                                                                                                                                                                                       | Casiers, supérieur et inférieur – DK 4,5 - 6 17, 18                       |
| Detergent dispenser                                                                                                                                                                                                                                                                                                                                                                                                                                                            | Doseur de produit tensio-activ                                            |
| Supporting frame                                                                                                                                                                                                                                                                                                                                                                                                                                                               | Bâti inférieur                                                            |
|                                                                                                                                                                                                                                                                                                                                                                                                                                                                                |                                                                           |
| Racks 21                                                                                                                                                                                                                                                                                                                                                                                                                                                                       | Paniers                                                                   |
| Inhalt                                                                                                                                                                                                                                                                                                                                                                                                                                                                         | Paniers                                                                   |
|                                                                                                                                                                                                                                                                                                                                                                                                                                                                                |                                                                           |
| Inhalt                                                                                                                                                                                                                                                                                                                                                                                                                                                                         | Inhoud                                                                    |
| Inhalt  Gestell und Verkleidung 5  Siebsystem, Wascharm, Tankheizung und                                                                                                                                                                                                                                                                                                                                                                                                       | Inhoud  Fram en riypanelen                                                |
| Inhalt  Gestell und Verkleidung                                                                                                                                                                                                                                                                                                                                                                                                                                                | Inhoud  Fram en riypanelen                                                |
| Inhalt  Gestell und Verkleidung                                                                                                                                                                                                                                                                                                                                                                                                                                                | Inhoud  Fram en riypanelen                                                |
| Inhalt  Gestell und Verkleidung                                                                                                                                                                                                                                                                                                                                                                                                                                                | Inhoud  Fram en riypanelen                                                |
| Inhalt  Gestell und Verkleidung                                                                                                                                                                                                                                                                                                                                                                                                                                                | Inhoud  Fram en riypanelen                                                |
| Inhalt  Gestell und Verkleidung                                                                                                                                                                                                                                                                                                                                                                                                                                                | Inhoud  Fram en riypanelen                                                |
| Inhalt  Gestell und Verkleidung                                                                                                                                                                                                                                                                                                                                                                                                                                                | Inhoud  Fram en riypanelen                                                |
| Inhalt  Gestell und Verkleidung                                                                                                                                                                                                                                                                                                                                                                                                                                                | Inhoud  Fram en riypanelen                                                |
| Inhalt  Gestell und Verkleidung                                                                                                                                                                                                                                                                                                                                                                                                                                                | Inhoud  Fram en riypanelen                                                |
| Inhalt  Gestell und Verkleidung                                                                                                                                                                                                                                                                                                                                                                                                                                                | Inhoud  Fram en riypanelen                                                |
| Inhalt  Gestell und Verkleidung 5 Siebsystem, Wascharm, Tankheizung und Endschalter 6,7  Motor, Waschpumpe und Ablauf-Einheit 8  Montageplatte mit Elektroteilen 9  Tür und Verkleidung 10  Durchlauferhitzer 4,5 - 6 kW 11  Wasserzulaufleitung (für Modelle mit Boiler) ohne Rücksaugeverhinderer 12, 13  Wasserzulaufleitung (für Modelle mit Boiler) und Rücksaugeverhinderer 14, 15  Dosiergerät 16  Oberer und unterer Korb – DK 4,5 - 6 17, 18  Reiniger-Dosiergerät 19 | Inhoud  Fram en riypanelen                                                |