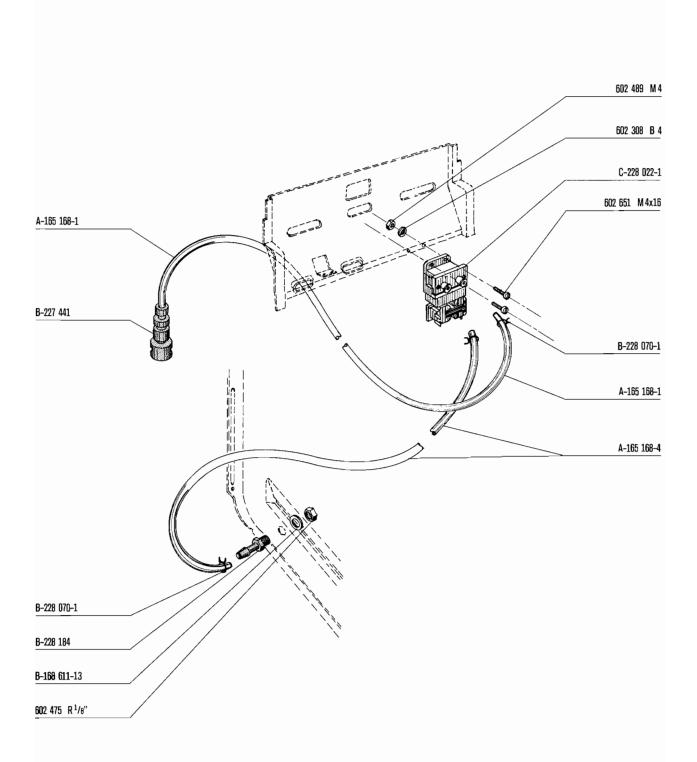

Water feed pipework (for booster models) with vacuum-breaker Conduite de raccordement d'eau (pour modèles à chaudière) avec brise-vide WM-200 WM-200 DK

Wasserzulaufleitung (für Modelle mit Boiler) und Rücksaugeverhinderer Water toever pyp (voor modelen met booster) en ontluchter

**WM-200 K** 

HOBART Wasserzulaufleitung (für Modelle mit Boiler) und Rücksaugeverhinderer Water toever pyp (voor modelen met booster) en ontluchter

Doseur de produit mouillant Dosiergerät Spoelmiddel doseerapparaat WM-200 K WM-200 DK