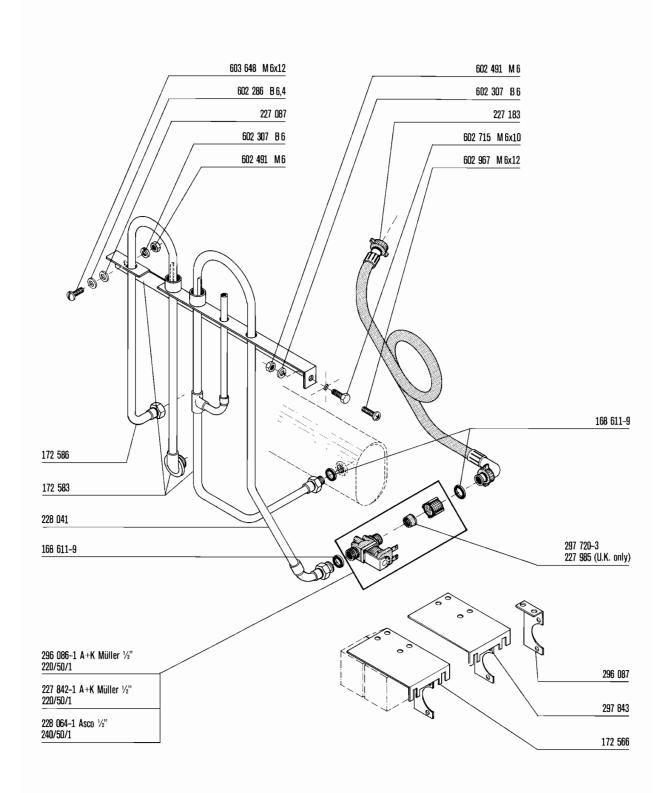

Water feed pipework (for booster models) without vacuum-breaker Conduite de raccordement d'eau (pour modèles à chaudière) sans brise-vide WM-200 DK

Wasserzulaufleitung (für Modelle mit Boiler) ohne Rücksaugeverhinderer Water toever pyp (voor modelen met booster) zonder ontluchter

Water feed pipework (for booster models) with vacuum-breaker Conduite de raccordement d'eau (pour modèles à chaudière) avec brise-vide WM-200 WM-200 DK

Wasserzulaufleitung (für Modelle mit Boiler) und Rücksaugeverhinderer Water toever pyp (voor modelen met booster) en ontluchter

**WM-200 K** 

HOBART Wasserzulaufleitung (für Modelle mit Boiler) und Rücksaugeverhinderer Water toever pyp (voor modelen met booster) en ontluchter

Doseur de produit mouillant Dosiergerät Spoelmiddel doseerapparaat WM-200 K WM-200 DK