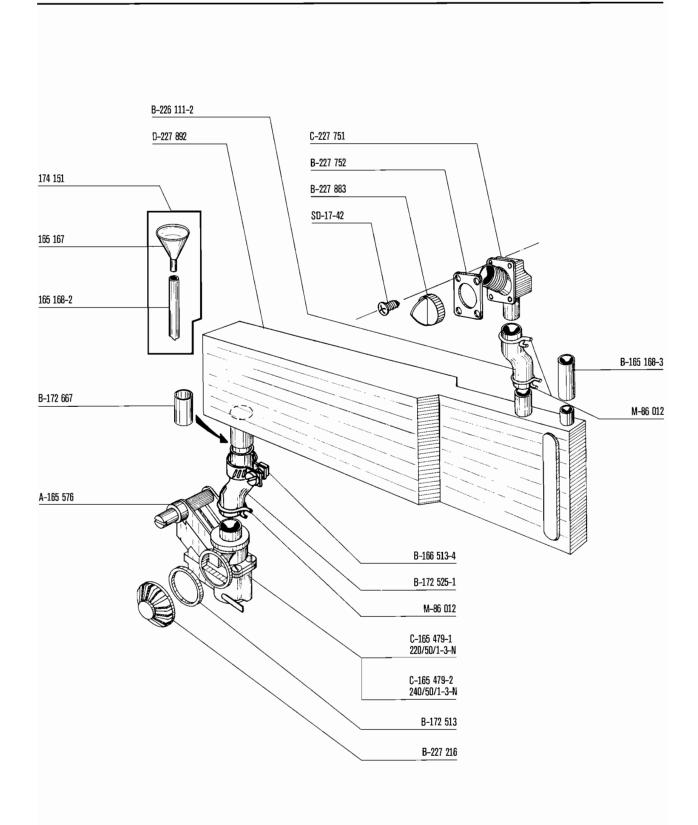

Tableau de bord avec auxiliaires électriques
Montageplatte mit Elektroteilen
Montageplaat met elektrische komponenten

WM-200 K WM-200 DK

| Booster, assy     |
|-------------------|
| Chaudière, ens.   |
| Boiler, komplett  |
| Booster, volledia |

D-228 122-1 4,5 KW, 220/50/1
D-228 122-2 4,5 KW, 240/50/1
D-228 122-3 6,0 KW, 220/50/3
D-228 122-4 6,0 KW, 240/50/3
D-172 654-1 3,0 KW, 220/50/1 (Aust.)
D-172 654-2 3,0 KW, 240/50/1 (Aust.)

Wasserzulaufleitung (für Modelle mit Boiler) ohne Rücksaugeverhinderer Water toever pyp (voor modelen met booster) zonder ontluchter