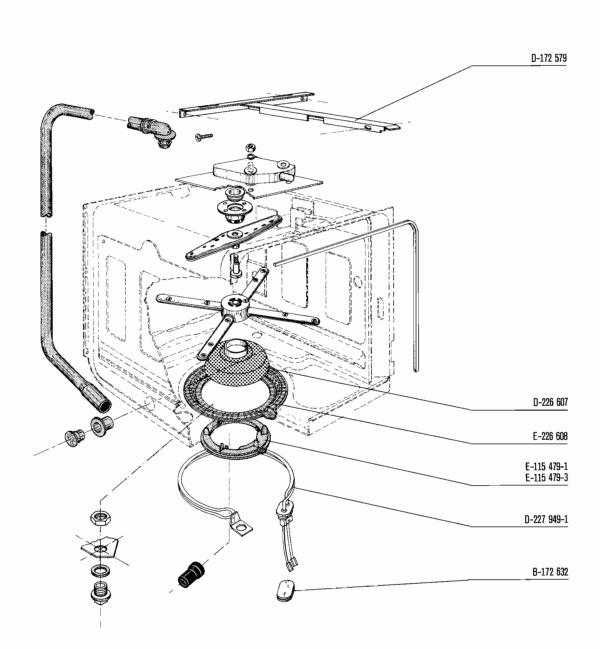

Siebsystem, Wascharm, Tankheizung und Endschalter Zeef, wasarm, tankverwarming en deurschakelaar

Motor, washpump and drain unit
Ensemble moteur, pompe de lavage et vidage
Motor, Waschpumpe und Ablauf-Einheit
Motor, waspump, en afvoer