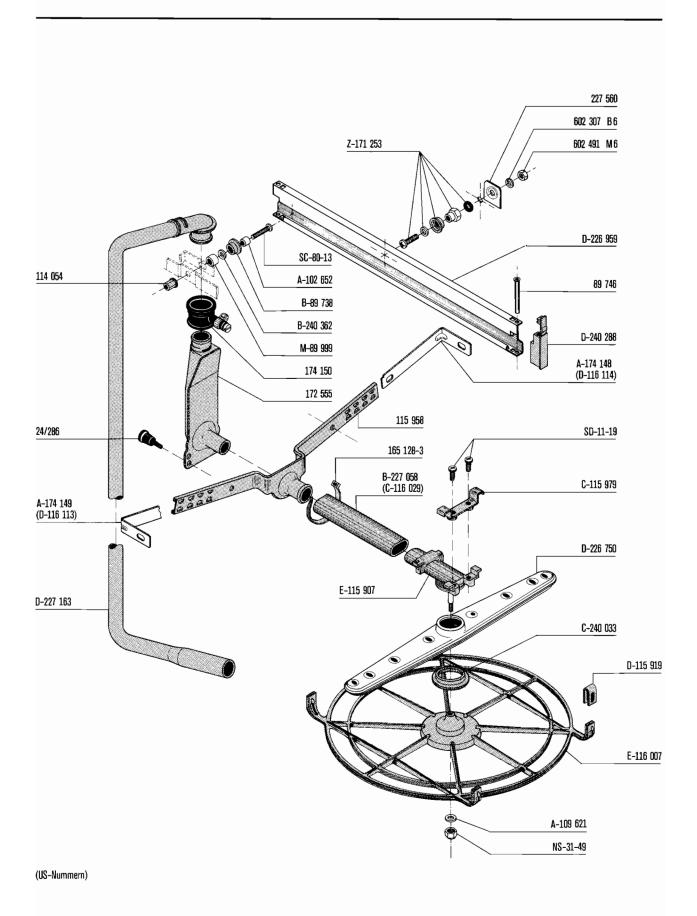

Frame and side panels Chassis et habillages Gestell und Verkleidung Fram en riypanelen

Filtres, bras de lavage, réchauffage et interrupteur de porte

WM-200 WM-200 K WM-200 DK

Siebsystem, Wascharm, Tankheizung und Endschalter Zeef, wasarm, tankverwarming en deurschakelaar

Siebsystem, Wascharm, Tankheizung und Endschalter Zeef, wasarm, tankverwarming en deurschakelaar

Motor, washpump and drain unit
Ensemble moteur, pompe de lavage et vidage
Motor, Waschpumpe und Ablauf-Einheit
Motor, waspump, en afvoer