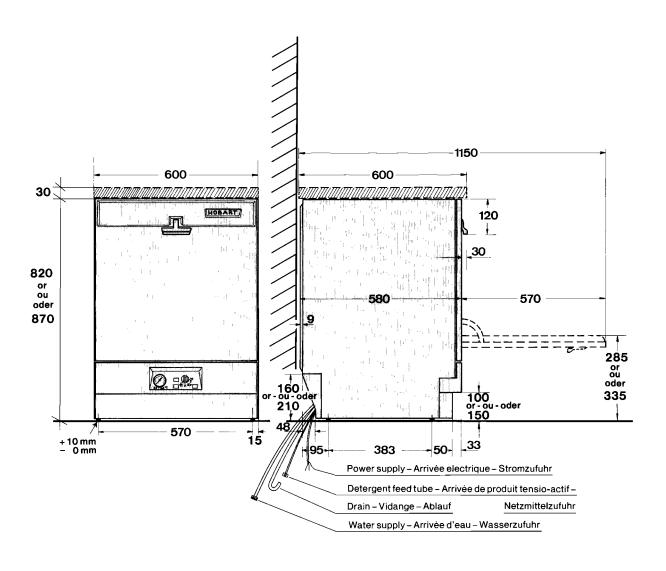

## Details and Dimensions Détails et Dimensions Details und Abmessungen

| Contents                                                                                                                                                                                                                                                                                                                                                                                                                                                                       | Sommaire                                                                  |
|--------------------------------------------------------------------------------------------------------------------------------------------------------------------------------------------------------------------------------------------------------------------------------------------------------------------------------------------------------------------------------------------------------------------------------------------------------------------------------|---------------------------------------------------------------------------|
| Frame and side panels                                                                                                                                                                                                                                                                                                                                                                                                                                                          | Chassis et habillages                                                     |
| Strainer, washarms, tank heating and door end switch                                                                                                                                                                                                                                                                                                                                                                                                                           | Filtres, bras de lavage, réchauffage et interrupteur de porte             |
| Motor, washpump and drain unit                                                                                                                                                                                                                                                                                                                                                                                                                                                 | Ensemble moteur, pompe de lavage et vidage 8                              |
| Mounting plate with electrical parts 9                                                                                                                                                                                                                                                                                                                                                                                                                                         | Tableau de bord avec auxiliaires électriques 9                            |
| Door and front panel                                                                                                                                                                                                                                                                                                                                                                                                                                                           | Porte et habillage 10                                                     |
| Booster 4.5 - 6 kW                                                                                                                                                                                                                                                                                                                                                                                                                                                             | Chaudière 4,5 - 6 kW                                                      |
| Water feed pipework (for booster models) without vacuum-breaker                                                                                                                                                                                                                                                                                                                                                                                                                | Conduite de raccordement d'eau (pour modèles à chaudière) sans brise-vide |
| Water feed pipework (for booster models) with vacuum-breaker                                                                                                                                                                                                                                                                                                                                                                                                                   | Conduite de raccordement d'eau (pour modèles à chaudière) avec brise-vide |
| Rinse agent dispenser                                                                                                                                                                                                                                                                                                                                                                                                                                                          | Doseur de produit mouillant                                               |
| Upper and lower rack – DK 4.5 - 6 17, 18                                                                                                                                                                                                                                                                                                                                                                                                                                       | Casiers, supérieur et inférieur – DK 4,5 - 6 17, 18                       |
| Detergent dispenser                                                                                                                                                                                                                                                                                                                                                                                                                                                            | Doseur de produit tensio-activ                                            |
| Supporting frame                                                                                                                                                                                                                                                                                                                                                                                                                                                               | Bâti inférieur                                                            |
|                                                                                                                                                                                                                                                                                                                                                                                                                                                                                |                                                                           |
| Racks 21                                                                                                                                                                                                                                                                                                                                                                                                                                                                       | Paniers                                                                   |
| Inhalt                                                                                                                                                                                                                                                                                                                                                                                                                                                                         | Paniers                                                                   |
|                                                                                                                                                                                                                                                                                                                                                                                                                                                                                |                                                                           |
| Inhalt                                                                                                                                                                                                                                                                                                                                                                                                                                                                         | Inhoud                                                                    |
| Inhalt  Gestell und Verkleidung 5  Siebsystem, Wascharm, Tankheizung und                                                                                                                                                                                                                                                                                                                                                                                                       | Inhoud  Fram en riypanelen                                                |
| Inhalt  Gestell und Verkleidung                                                                                                                                                                                                                                                                                                                                                                                                                                                | Inhoud  Fram en riypanelen                                                |
| Inhalt  Gestell und Verkleidung                                                                                                                                                                                                                                                                                                                                                                                                                                                | Inhoud  Fram en riypanelen                                                |
| Inhalt  Gestell und Verkleidung                                                                                                                                                                                                                                                                                                                                                                                                                                                | Inhoud  Fram en riypanelen                                                |
| Inhalt  Gestell und Verkleidung                                                                                                                                                                                                                                                                                                                                                                                                                                                | Inhoud  Fram en riypanelen                                                |
| Inhalt  Gestell und Verkleidung                                                                                                                                                                                                                                                                                                                                                                                                                                                | Inhoud  Fram en riypanelen                                                |
| Inhalt  Gestell und Verkleidung                                                                                                                                                                                                                                                                                                                                                                                                                                                | Inhoud  Fram en riypanelen                                                |
| Inhalt  Gestell und Verkleidung                                                                                                                                                                                                                                                                                                                                                                                                                                                | Inhoud  Fram en riypanelen                                                |
| Inhalt  Gestell und Verkleidung                                                                                                                                                                                                                                                                                                                                                                                                                                                | Inhoud  Fram en riypanelen                                                |
| Inhalt  Gestell und Verkleidung                                                                                                                                                                                                                                                                                                                                                                                                                                                | Inhoud  Fram en riypanelen                                                |
| Inhalt  Gestell und Verkleidung 5 Siebsystem, Wascharm, Tankheizung und Endschalter 6,7  Motor, Waschpumpe und Ablauf-Einheit 8  Montageplatte mit Elektroteilen 9  Tür und Verkleidung 10  Durchlauferhitzer 4,5 - 6 kW 11  Wasserzulaufleitung (für Modelle mit Boiler) ohne Rücksaugeverhinderer 12, 13  Wasserzulaufleitung (für Modelle mit Boiler) und Rücksaugeverhinderer 14, 15  Dosiergerät 16  Oberer und unterer Korb – DK 4,5 - 6 17, 18  Reiniger-Dosiergerät 19 | Inhoud  Fram en riypanelen                                                |