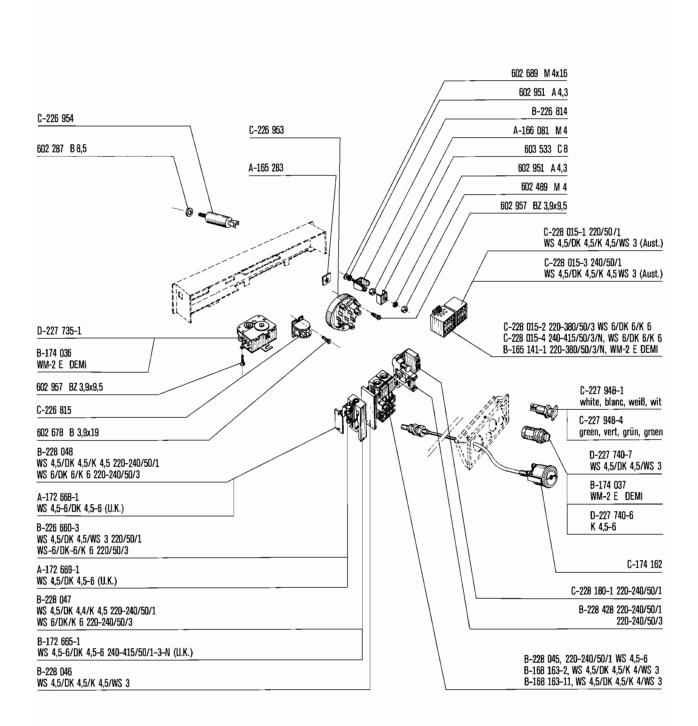

Tableau de bord avec auxiliaires électriques
Montageplatte mit Elektroteilen
Montageplaat met elektrische komponenten

WM-200 K WM-200 DK

| Booster, assy     |
|-------------------|
| Chaudière, ens.   |
| Boiler, komplett  |
| Booster, volledia |